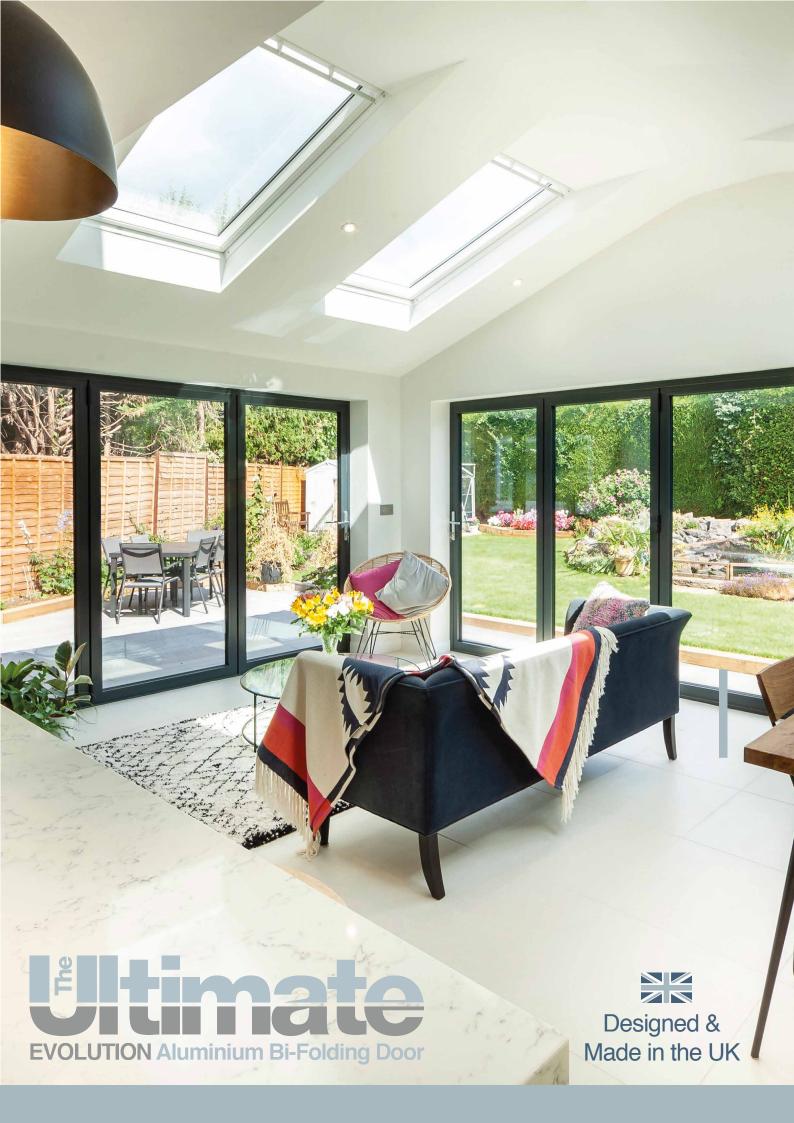

## Designed and manufactured in the UK.

Made to last.

The Ultimate Evolution aluminium bi-folding door is different and that's by design.

It offers incredible flexibility. Defined by contemporary and ultra-slim aluminium sightlines, the Ultimate Evolution will span the largest openings, combining core structural integrity, advanced thermal performance and weather sealing.

Available in a wide choice of configurations and colours. We can also work with you to design a door to complement the individual character of your property and how you use it.

But that's not what makes the Ultimate Evolution unique.

It's different because it's built from the ground up and around its hardware, something that guarantees through life performance and effortless operation.

Find out why the Ultimate Evolution is the perfect choice for your next home improvement.

\*Subject to specific site conditions and wind loads.

A bi-folding door designed around you – Bring light and a sense of space to your home.

Door shown: The Ultimate Evolution in Anthracite Grey.