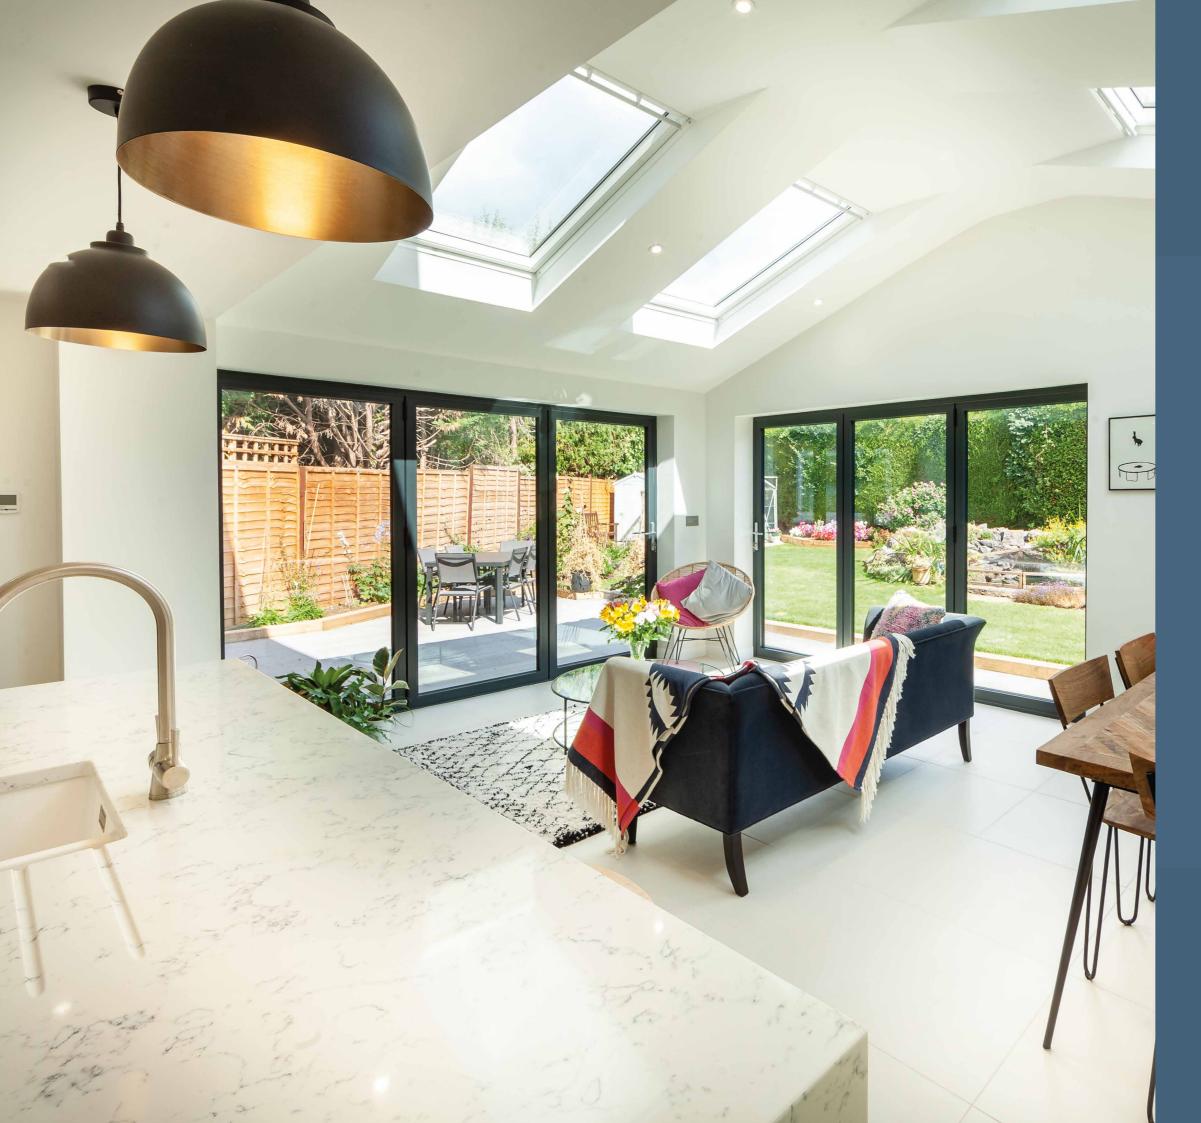

## Designed and manufactured in the UK.

Made to last.

The Ultimate Evolution aluminium bi-folding door is different and that's by design.

It offers incredible flexibility. Defined by contemporary and ultra-slim aluminium sightlines, the Ultimate Evolution will span the largest openings, combining core structural integrity, advanced thermal performance and weather sealing.

\*Subject to specific site conditions and wind loads.

A bi-folding door designed around you – Bring light and a sense of space to your home.

Door shown: The Ultimate Evolution in Anthracite Grey.

## Connecting your home and garden. A seamless Connection.

The Ultimate Evolution provides a seamless connection between your home's indoor and outdoor spaces.

Think lazy summer days and drinks with friends, doors folded neatly to one side, extending the reach of your home to the world beyond.

And for the days when British summer falls short of expectation, the Ultimate Evolution also delivers on practicality, with a choice of open in or open out traffic doors and low threshold option, providing the perfect connection to your garden, all year-round and whatever the weather!