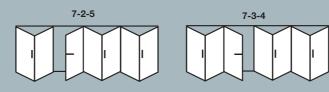

#### **Externally Viewed**

Reverse configurations also available, eg. 3-3-0 and 3-0-3

#### Non Document Q / PAS24 Compliant

Reverse configurations also available, eg. 2-0-2 and 2-2-0