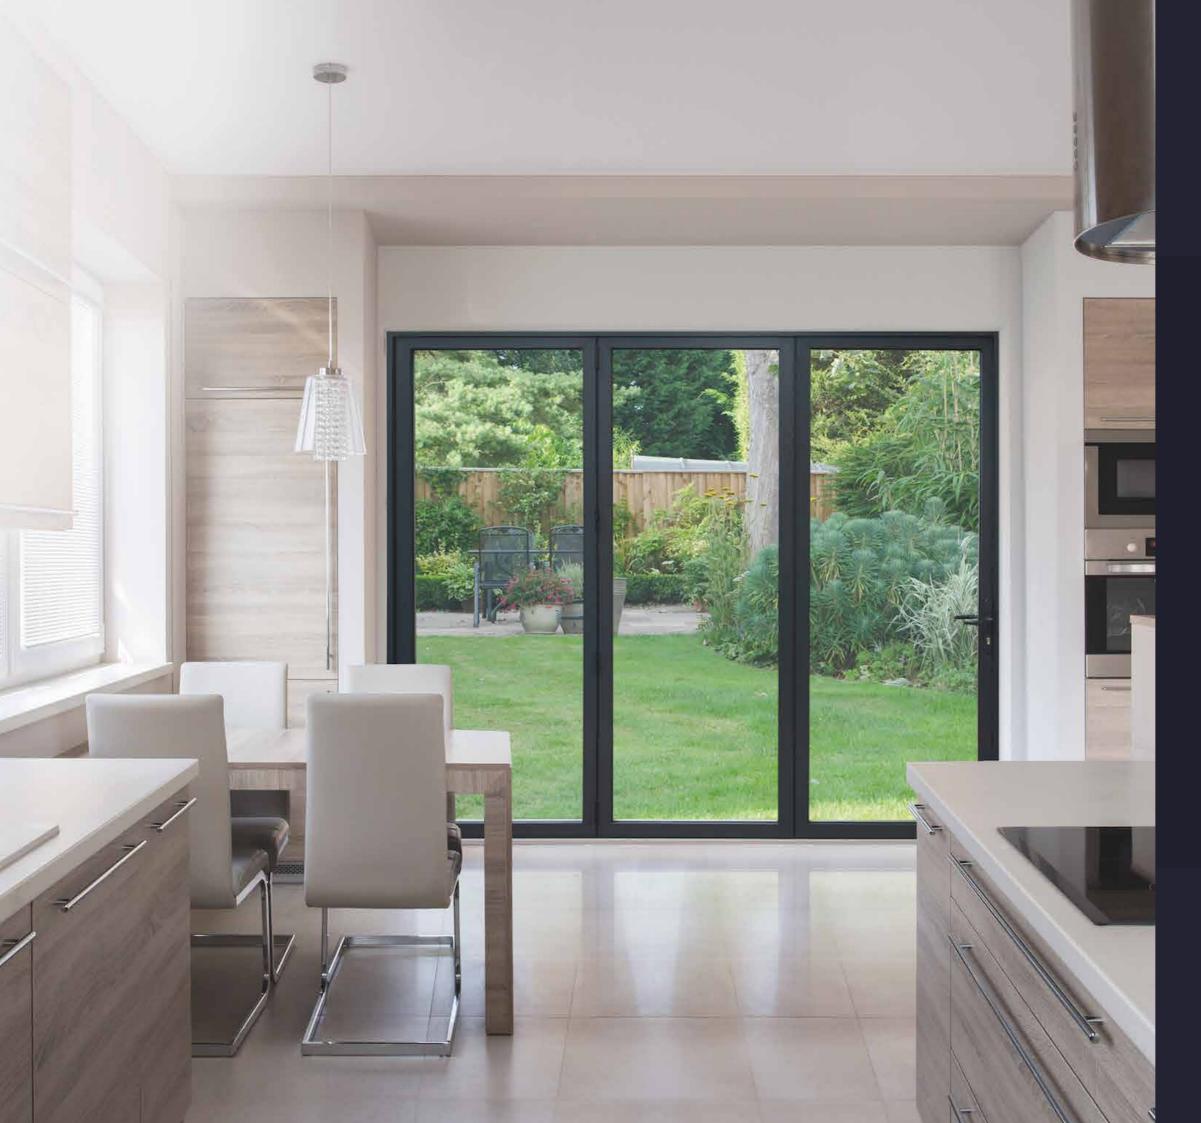

\*Subject to specific site conditions and wind loads.

A bi-folding door designed around you – Bring light and a sense of space to your home.

Door shown: The Ultimate Evolution in Anthracite Grey.

## Connecting your home and garden. A seamless Connection.

The Ultimate Evolution provides a seamless connection between your home's indoor and outdoor spaces.

Think lazy summer days and drinks with friends, doors folded neatly to one side, extending the reach of your home to the world beyond.

And for the days when British summer falls short of expectation, the Ultimate Evolution also delivers on practicality, with a choice of open in or open out traffic doors and low threshold option, providing the perfect connection to your garden, all year-round and whatever the weather!