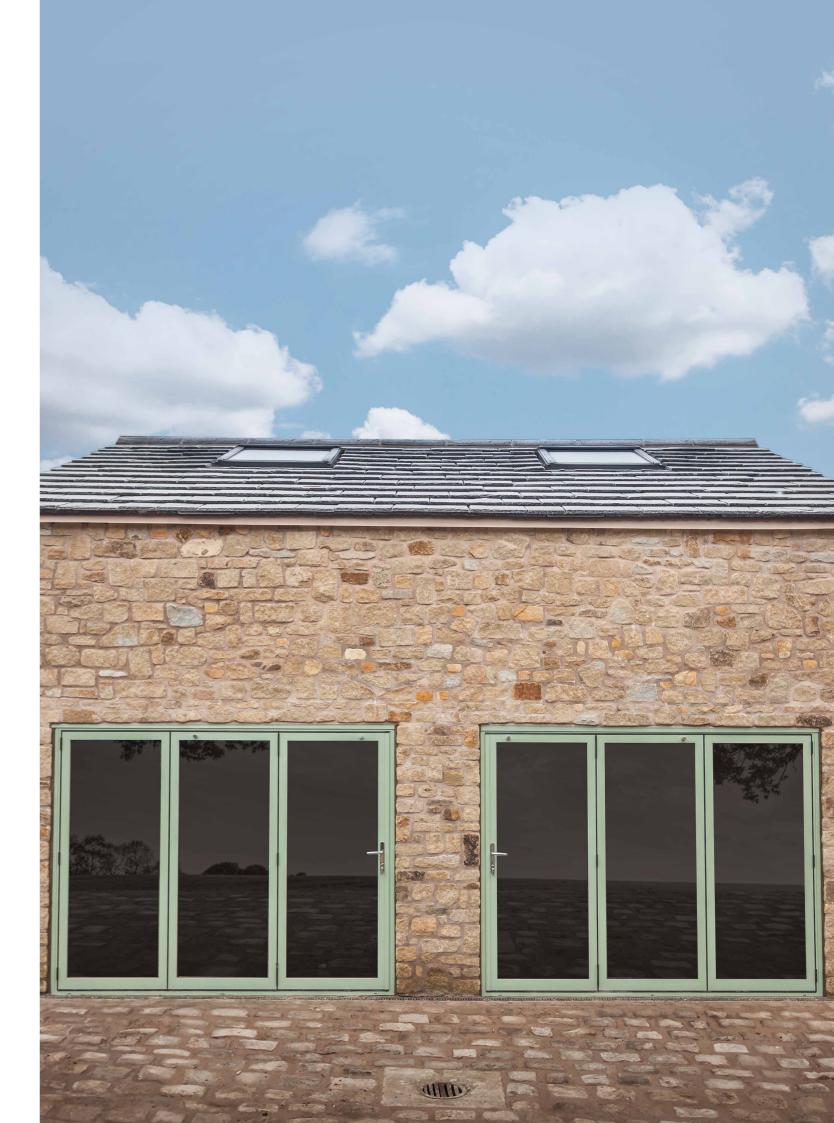

\*Subject to specific site conditions and wind loads.

A bi-folding door designed around you – Bring light and a sense of space to your home.

Door shown: The Ultimate Evolution in Anthracite Grey.

## Connecting your home and garden. A seamless Connection.

The Ultimate Evolution provides a seamless connection between your home's indoor and outdoor spaces.

Think lazy summer days and drinks with friends, doors folded neatly to one side, extending the reach of your home to the world beyond.

And for the days when British summer falls short of expectation, the Ultimate Evolution also delivers on practicality, with a choice of open in or open out traffic doors and low threshold option, providing the perfect connection to your garden, all year-round and whatever the weather!