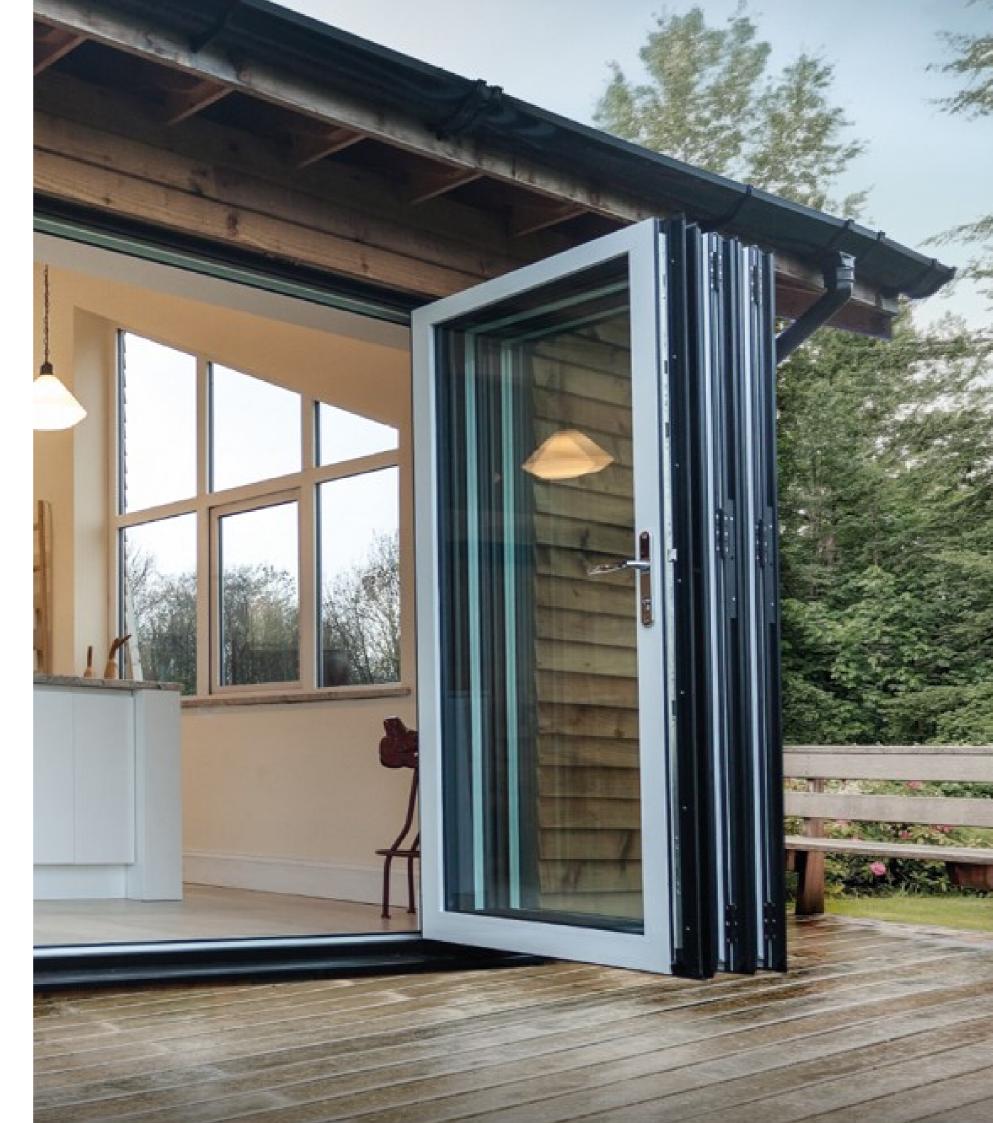

## Connecting your home and garden. A seamless Connection.

The Ultimate Evolution provides a seamless connection between your home's indoor and outdoor spaces.

Think lazy summer days and drinks with friends, doors folded neatly to one side, extending the reach of your home to the world beyond.

And for the days when British summer falls short of expectation, the Ultimate Evolution also delivers on practicality, with a choice of open in or open out traffic doors and low threshold option, providing the perfect connection to your garden, all year-round and whatever the weather!