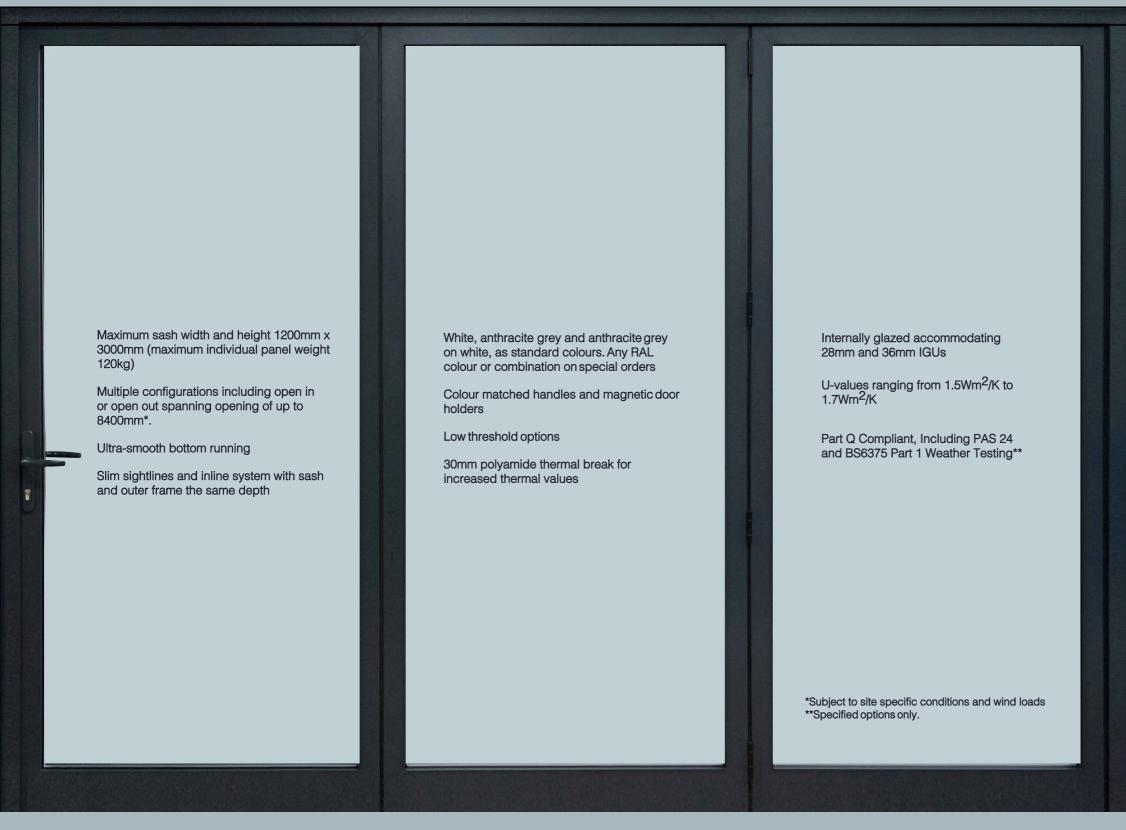

Manufactured in the UK using the best materials and to the highest standards, it means that the Ultimate Evolution delivers effortless operation, enhanced security, and exceptional weather sealing.

Combined with a slim aluminium profile, the core integrity of our hardware means that we can also offer incredible design flexibility, accommodating heavier individual sash weights and openings of up to 8400mm\*

### **Standard Colours:**

Anthracite Grey

e Grey

Anthracite Grey on White

#### Security

Featuring multi-point shoot bolt locking mechanisms and the latest anti-tamper, anti-drill door cylinders, the Ultimate Evolution has also been fully tested to and exceeded, PAS24 and Part Q (Security) building regulations.

#### **Thermal Performance**

The Ultimate Evolution system employs the very latest in polyamide thermal technology. This reduces heat loss by creating a thermal barrier between the outside and inside of frames, which combined with the latest energy efficient double and triple glazing delivers u-values (the measure of heat loss) as low as 1.5W/m2K, keeping your home warm and cosy.