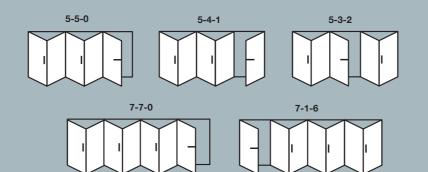

#### **Externally Viewed**

Reverse configurations also available, eg. 3-3-0 and 3-0-3

# The technical low down. A bi-folding door designed to perform.

- Internal & External Master Door Handle Position Lever/Lever with cylinder and key
- Shootbolt Handle Position
  Internal handles without cylinder and key
- \* No external access as standard for these configurations