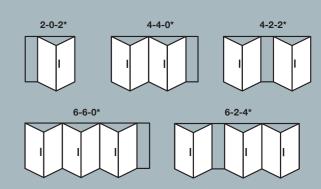

#### **Externally Viewed**

Reverse configurations also available, eg. 3-3-0 and 3-0-3

#### Non Document Q / PAS24 Compliant

Reverse configurations also available, eg. 2-0-2 and 2-2-0