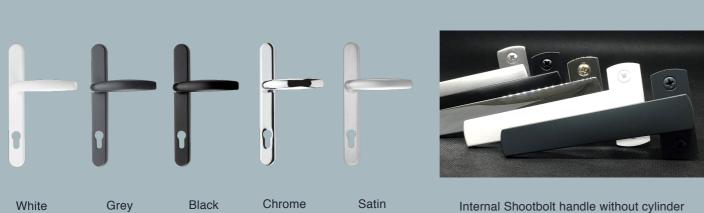

# The technical low down. A bi-folding door designed to perform.

- Internal & External Master Door Handle Position Lever/Lever with cylinder and key
- Shootbolt Handle Position
  Internal handles without cylinder and key
- \* No external access as standard for these configurations

Shootbolt handles displayed are internal positioned

Internal locking with cylinder & Internal / External locking with cylinder options available - These options DO NOT comply with Document Q / PAS24

White Grey Grey

Master Door - Lever/Lever Handles Secondary Door - Internal Shootbolt Handle, without Cylinder