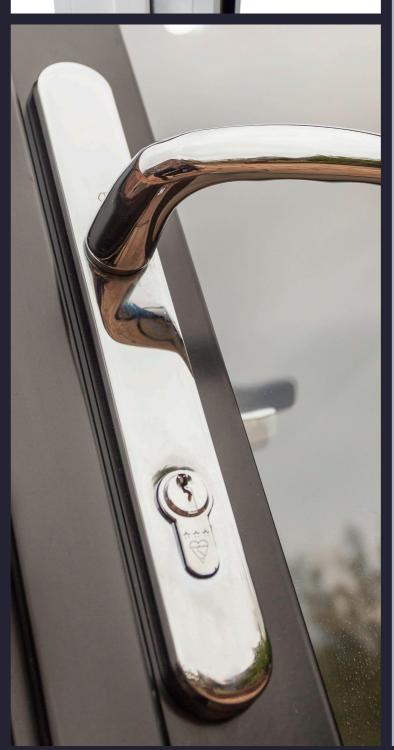

#### Security

Featuring multi-point shoot bolt locking mechanisms and the latest anti-tamper, anti-drill door cylinders, the Ultimate Evolution has also been fully tested to and exceeded, PAS24 and Part Q (Security) building regulations.