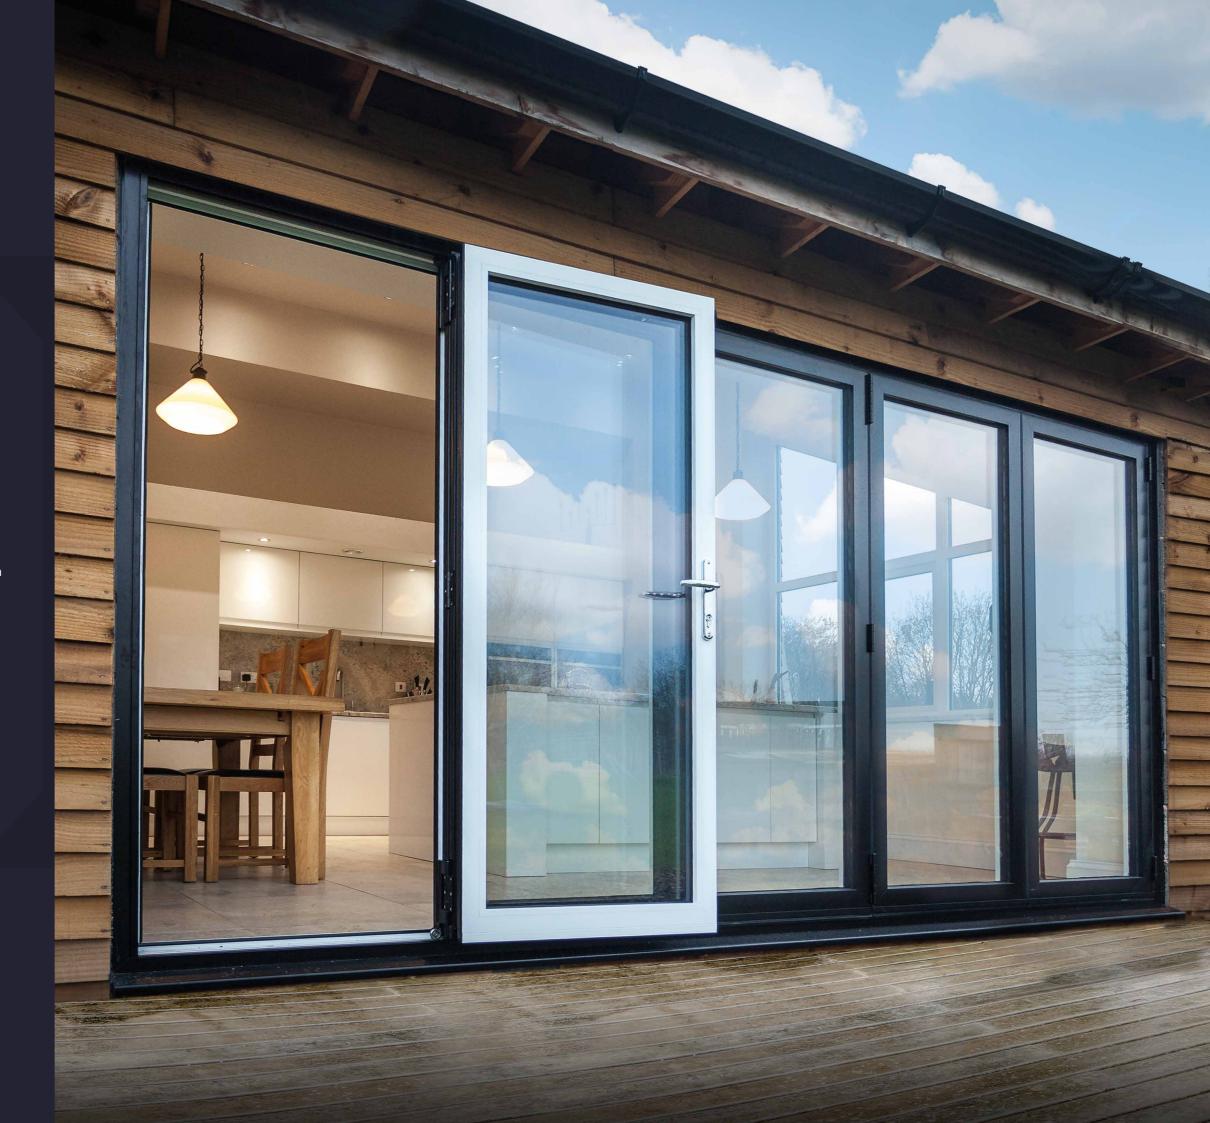

## Connecting your home and garden. A seamless Connection.

The Ultimate Evolution provides a seamless connection between your home's indoor and outdoor spaces.

Think lazy summer days and drinks with friends, doors folded neatly to one side, extending the reach of your home to the world beyond.

And for the days when British summer falls short of expectation, the Ultimate Evolution also delivers on practicality, with a choice of open in or open out traffic doors and low threshold option, providing the perfect connection to your garden, all year-round and whatever the weather!