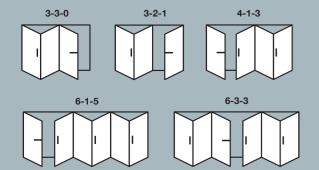

#### **Externally Viewed**

Reverse configurations also available, eg. 3-3-0 and 3-0-3

# The technical low down. A bi-folding door designed to perform.

- Internal & External Master Door Handle Position Lever/Lever with cylinder and key
- Shootbolt Handle Position
  Internal handles without cylinder and key
- \* No external access as standard for these configurations