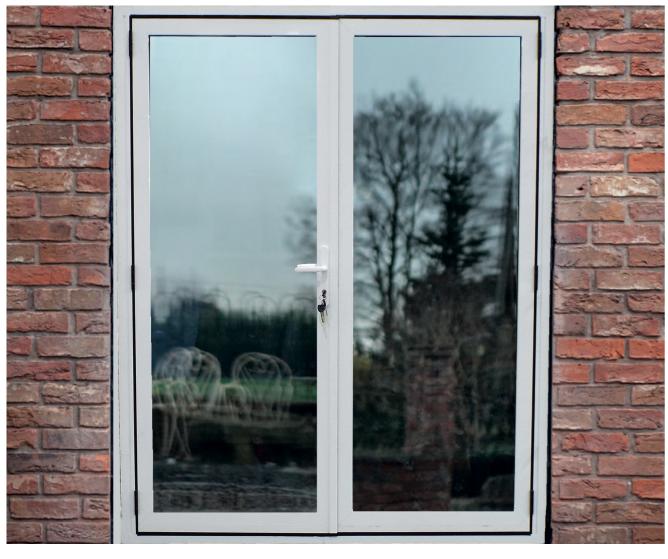

## **Hardware Options:**

# The technical low down. A bi-folding door designed to perform.

- Internal & External Master Door Handle Position Lever/Lever with cylinder and key
- Shootbolt Handle Position
  Internal handles without cylinder and key
- \* No external access as standard for these configurations

Shootbolt handles displayed are internal positioned

Internal locking with cylinder & Internal / External locking with cylinder options available - These options DO NOT comply with Document Q / PAS24

White Grey Grey

Master Door - Lever/Lever Handles Secondary Door - Internal Shootbolt Handle, without Cylinder