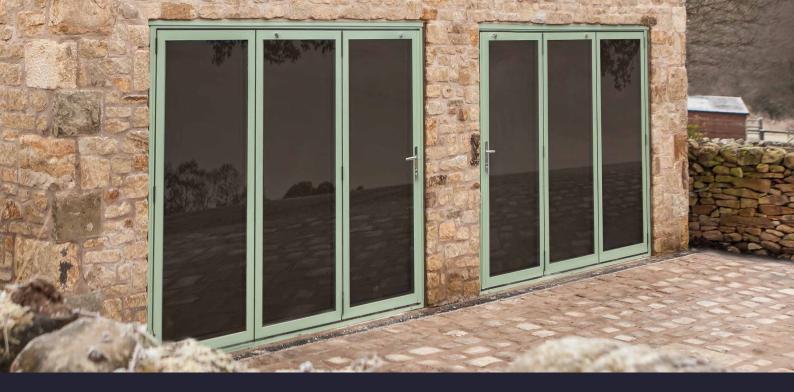

## Designed and manufactured in the UK.

Made to last.

The Ultimate Evolution aluminium bi-folding door is different and that's by design.

It offers incredible flexibility. Defined by contemporary and ultra-slim aluminium sightlines, the Ultimate Evolution will span the largest openings, combining core structural integrity, advanced thermal performance and weather sealing.

\*Subject to specific site conditions and wind loads.

A bi-folding door designed around you – Bring light and a sense of space to your home.

Door shown: The Ultimate Evolution in Anthracite Grey.