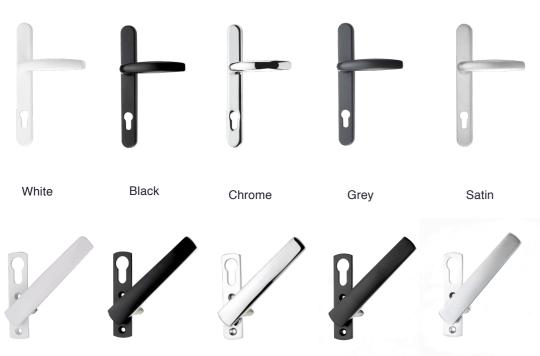

running tracks from the ground up, to optimise the performance of each.

Manufactured in the UK using the best materials and to the highest standards, it means that the Ultimate Evolution delivers effortless operation, enhanced security, and exceptional weather sealing.

Combined with a slim aluminium profile, the core integrity of our hardware means that we can also offer incredible design flexibility, accommodating heavier individual sash weights and openings of up to 8400mm\*

\*Subject to specific site conditions and wind loads.





A bi-folding door designed around you – Bring light and a sense of space to your home.

Door shown: The Ultimate Evolution in Anthracite Grey.

### **Standard Colours:**







Anthracite Grey

e Grey

Anthracite Grey on White

## **Hardware Options:**









### Colour:

## Let your imagination run wild.

With over 200 RAL colours to choose from, plus dual colour options, the Ultimate Evolution door is available in almost any colour combination imaginable on special order.

This means that we can colour-match existing doors and windows so that your new bi-folding doors blend seamlessly with your existing colour scheme.

Alternatively, you can go big and bold with a stand-out statement finish.





## Connecting your home and garden. A seamless Connection.

The Ultimate Evolution provides a seamless connection between your home's indoor and outdoor spaces.

Think lazy summer days and drinks with friends, doors folded neatly to one side, extending the reach of your home to the world beyond.

And for the days when British summer falls short